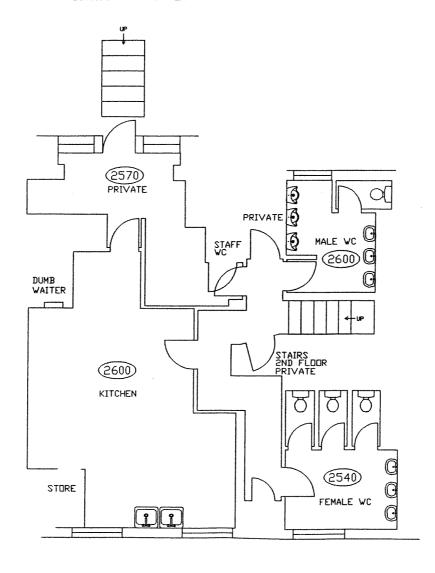

# 5. GENGLERBIRLIGI SPOR KLUBU FOOTBALL CLUB, 12 WHITE HART LANE, N17 (NORTHUMBERLAND PARK WARD): (PAGES 5 - 34)

To consider an application for a premises licence to provide a licensable activity in the form of Supply of Alcohol and Regulated Entertainment.