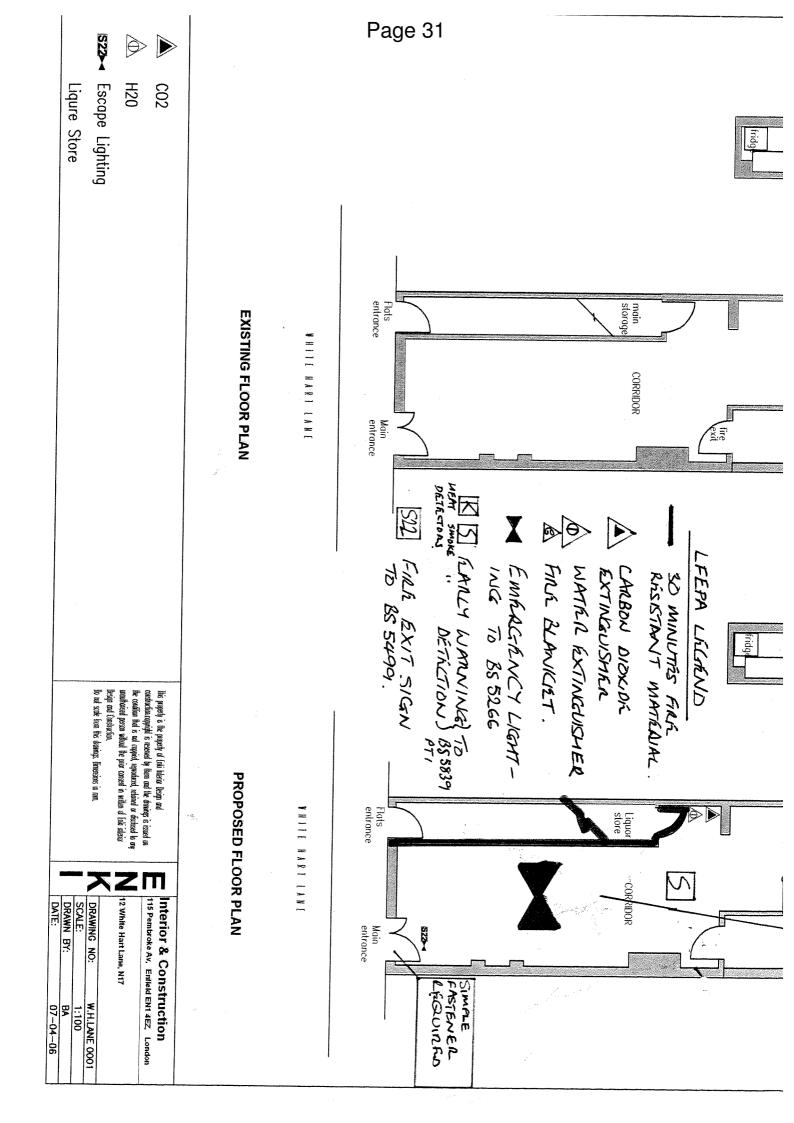

#### 5.4 Public Safety

Appropriate fire safety procedures are in place including fire extinguisher (H20 and CO2), internally illuminated fire exit signs, a smoke detector and emergency lighting.

#### 5.5 Public Nuisance

A maximum thirty minute wind-down period is to be provided to allow customers to slowly finish their meals/drinks.

All customers are asked to respect neighbours and leave quietly. Clear and legible notices will be prominently displayed requesting customers to leave quietly

#### 6.3 Fire Officer - App 3

The Fire Officer has made an objection to this application.