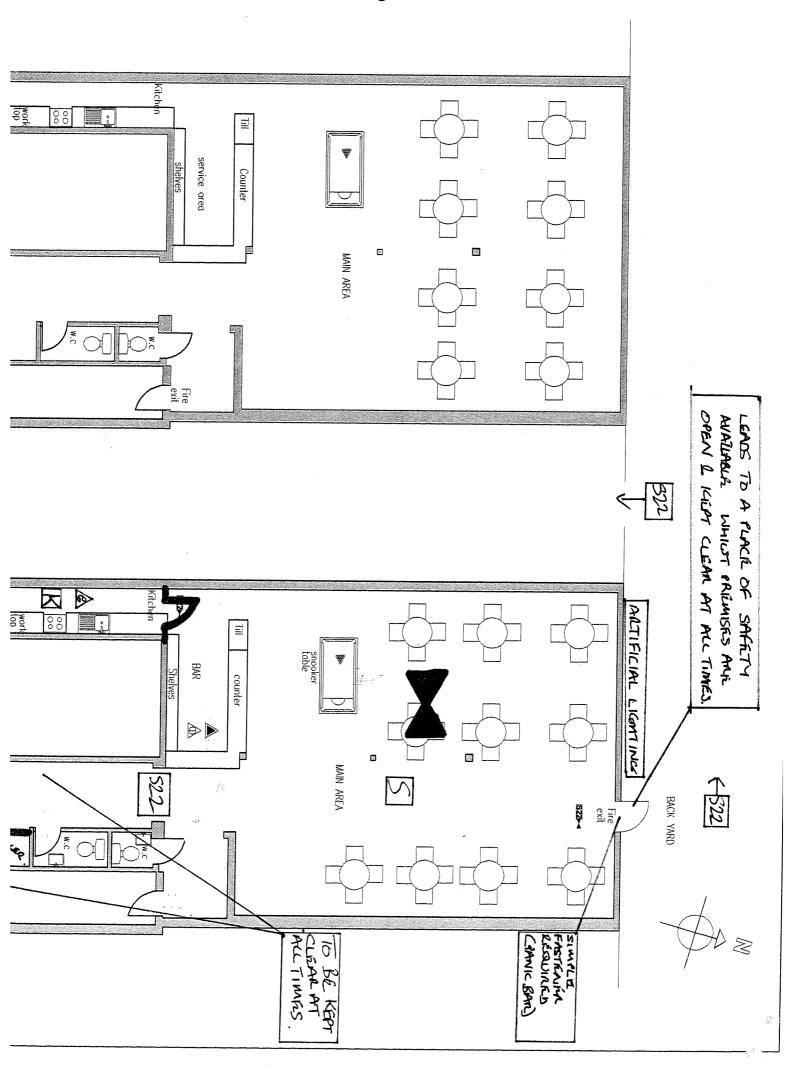

#### 5.4 Public Safety

Appropriate fire safety procedures are in place including fire extinguisher (H20 and CO2), internally illuminated fire exit signs, a smoke detector and emergency lighting.

#### 5.5 Public Nuisance

A maximum thirty minute wind-down period is to be provided to allow customers to slowly finish their meals/drinks.

All customers are asked to respect neighbours and leave quietly. Clear and legible notices will be prominently displayed requesting customers to leave quietly

#### 6.3 Fire Officer - App 3

The Fire Officer has made an objection to this application.