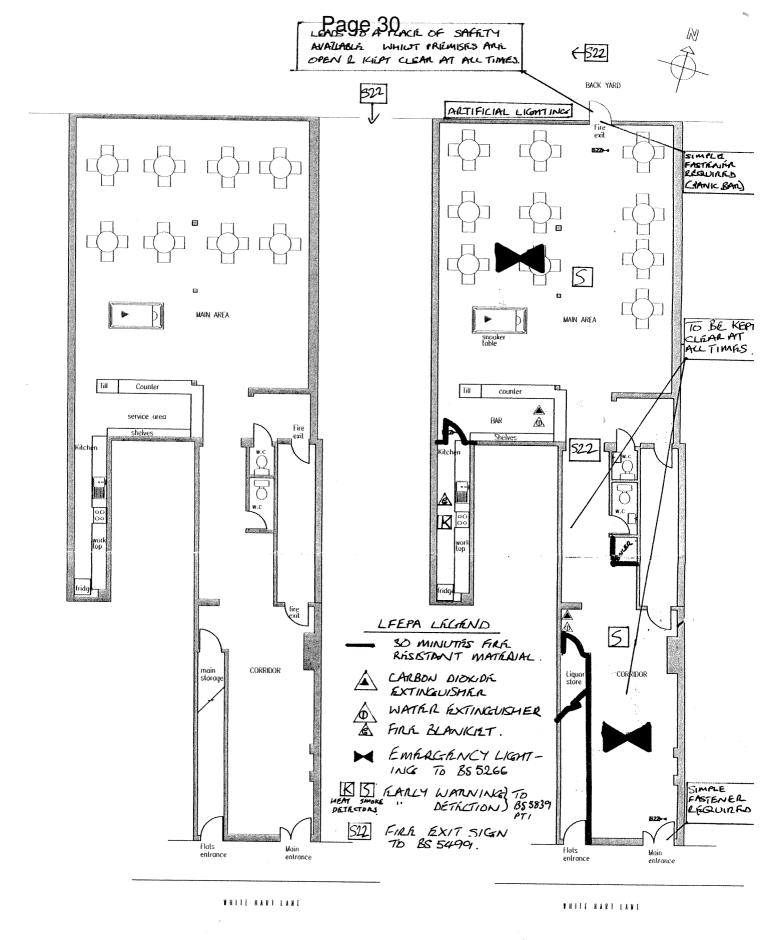

#### 5.4 Public Safety

Appropriate fire safety procedures are in place including fire extinguisher (H20 and CO2), internally illuminated fire exit signs, a smoke detector and emergency lighting.

#### 5.5 Public Nuisance

A maximum thirty minute wind-down period is to be provided to allow customers to slowly finish their meals/drinks.

All customers are asked to respect neighbours and leave quietly. Clear and legible notices will be prominently displayed requesting customers to leave quietly

#### 6.3 Fire Officer - App 3

The Fire Officer has made an objection to this application.