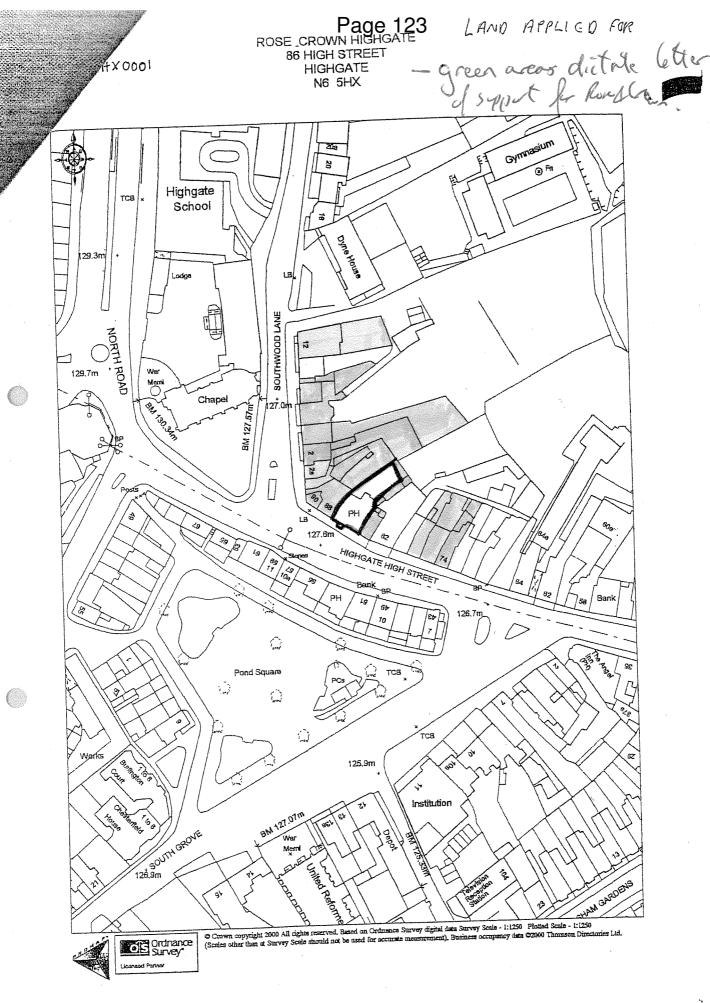

# 7. ROSE & CROWN, 85 HIGHGATE HIGH ROAD N6 (HIGHGATE WARD): (PAGES 67 - 142)

To consider an application for premises licence to provide a licensable activity in the form of the Sale of Alcohol, Late Night Refreshment and Regulated Entertainment.